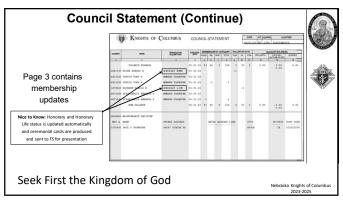

## **Forms and Programs**

Who is Responsible?

Most are Electronic: Scan/Email or Mail

Due Dates

• Identified in Knightline, Council Statements, and Websites

What about charitable events like One Rose, One Life, BAM, RSVP, etc.?

Forms: SF7, Audits, 10784 etc.

Seek First the Kingdom of God

Nebraska Knights of Columbi 2023-2025

22

23

|      |                 | State Due Dates                                             |                             |          |
|------|-----------------|-------------------------------------------------------------|-----------------------------|----------|
|      | <b>Due Date</b> | Description                                                 |                             | The same |
|      | 1-Sep           | July State Per Capita Assessment                            |                             | 44       |
|      | 1-Sep           | July Supreme Per Capita Assessment                          |                             | Korck    |
|      | 1-Sep           | First ICC Submission                                        |                             |          |
|      | 31-Jan          | Intellectual Disabilities (Tootsie Roll®)<br>Program Report |                             |          |
|      | 1-Mar           | January Supreme Per Capita Assessment                       |                             |          |
|      | 1-Mar           | January State Per Capita Assessment                         |                             |          |
|      | 1-Mar           | Final ICC Submission                                        |                             |          |
|      | 1-Mar           | Award Nominations                                           |                             |          |
| Seel | k First the     | Kingdom of God                                              | Nebraska Knights<br>2023-21 |          |