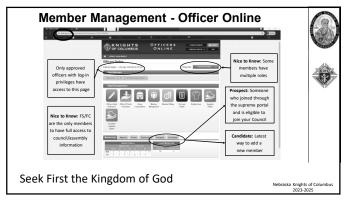

Qs



Printing Cards IRS Form 990 Other Tips

Seek First the Kingdom of God

Nebraska Knights of Columb



### What is a Financial Secretary?

Serves as Accountant of the Council (Ref: Officer Desk Reference: Financial Issues) Bonded by Supreme Appointed (not Elected) for 3 Years

Continuity When There is Turnover Keeper of the Council Seal Keeper of the Membership Roll Constitutional Roll and Day-to-Day Management Assists in Managing the Council Administration Collects Dues and Other Monies Brought in Creates Vouchers to Spend Council Funds Initiates Retention Actions Order Supplies w/ Grand Knight Complete and Submit IRS Form 990

Along with Treasurer and GK provides Financial Transparence

Interface with Insurance Agency

Seek First the Kingdom of God

Nebraska Knights of Columb























| Form 100                                                  | Candidate's Tab                                                   | Join through Supreme Website                                                                 |  |
|-----------------------------------------------------------|-------------------------------------------------------------------|----------------------------------------------------------------------------------------------|--|
| Paper Copy                                                | Officer Online                                                    | New member Selects "Join" Button                                                             |  |
| Scan and Email                                            | Online