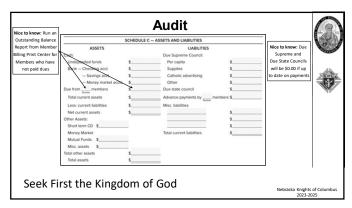

Forms: SF7, Audits, 10784 etc.

Seek First the Kingdom of God

Nebraska Knights of Columbi 2023-2025

22

23

|      |                 | State Due Dates                                             |                             |          |
|------|-----------------|-------------------------------------------------------------|-----------------------------|----------|
|      | <b>Due Date</b> | Description                                                 |                             | The same |
|      | 1-Sep           | July State Per Capita Assessment                            |                             | 44       |
|      | 1-Sep           | July Supreme Per Capita Assessment                          |                             | Korck    |
|      | 1-Sep           | First ICC Submission                                        |                             |          |
|      | 31-Jan          | Intellectual Disabilities (Tootsie Roll®)<br>Program Report |                             |          |
|      | 1-Mar           | January Supreme Per Capita Assessment                       |                             |          |
|      | 1-Mar           | January State Per Capita Assessment                         |                             |          |
|      | 1-Mar           | Final ICC Submission                                        |                             |          |
|      | 1-Mar           | Award Nominations                                           |                             |          |
| Seel | k First the     | Kingdom of God                                              | Nebraska Knights<br>2023-21 |          |