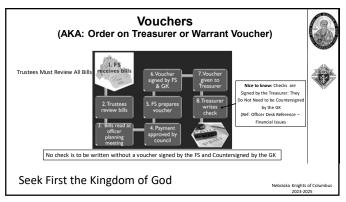

### What is a Financial Secretary?

Serves as Accountant of the Council (Ref: Officer Desk Reference: Financial Issues) Bonded by Supreme Appointed (not Elected) for 3 Years

Continuity When There is Turnover Keeper of the Council Seal Keeper of the Membership Roll Constitutional Roll and Day-to-Day Management Assists in Managing the Council Administration Collects Dues and Other Monies Brought in Creates Vouchers to Spend Council Funds Initiates Retention Actions Order Supplies w/ Grand Knight Complete and Submit IRS Form 990