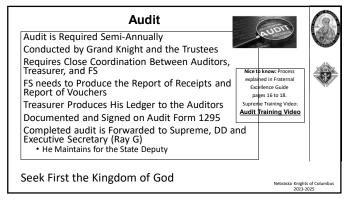

Forms: SF7, Audits, 10784 etc.

Seek First the Kingdom of God

Nebraska Knights of Columbi 2023-2025

22

23

|      |                 | State Due Dates                                             |                             |          |
|------|-----------------|-------------------------------------------------------------|-----------------------------|----------|
|      | <b>Due Date</b> | Description                                                 |                             | The same |
|      | 1-Sep           | July State Per Capita Assessment                            |                             | 44       |
|      | 1-Sep           | July Supreme Per Capita Assessment                          |                             | Korck    |
|      | 1-Sep           | First ICC Submission                                        |                             |          |
|      | 31-Jan          | Intellectual Disabilities (Tootsie Roll®)<br>Program Report |                             |          |
|      | 1-Mar           | January Supreme Per Capita Assessment                       |                             |          |
|      | 1-Mar           | January State Per Capita Assessment                         |                             |          |
|      | 1-Mar           | Final ICC Submission                                        |                             |          |
|      | 1-Mar           | Award Nominations                                           |                             |          |
| Seel | k First the     | Kingdom of God                                              | Nebraska Knights<br>2023-21 |          |