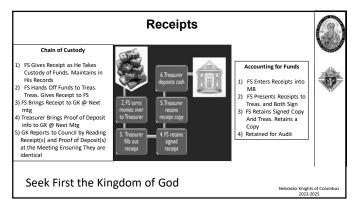

### What is a Financial Secretary?

Serves as Accountant of the Council (Ref: Officer Desk Reference: Financial Issues) Bonded by Supreme Appointed (not Elected) for 3 Years

Continuity When There is Turnover Keeper of the Council Seal Keeper of the Membership Roll Constitutional Roll and Day-to-Day Management Assists in Managing the Council Administration Collects Dues and Other Monies Brought in Creates Vouchers to Spend Council Funds Initiates Retention Actions Order Supplies w/ Grand Knight Complete and Submit IRS Form 990