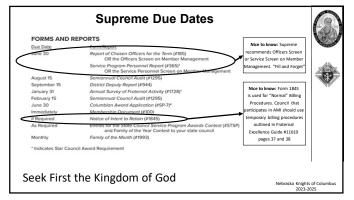

## **Forms and Programs**

Who is Responsible?

Most are Electronic: Scan/Email or Mail

Due Dates

• Identified in Knightline, Council Statements, and Websites

What about charitable events like One Rose, One Life, BAM, RSVP, etc.?

Forms: SF7, Audits, 10784 etc.

Seek First the Kingdom of God

Nebraska Knights of Columbi 2023-2025

22

23

|      |                 | State Due Dates                                             |                             |          |
|------|-----------------|-------------------------------------------------------------|-----------------------------|----------|
|      | <b>Due Date</b> | Description                                                 |                             | The same |
|      | 1-Sep           | July State Per Capita Assessment                            |                             | 44       |
|      | 1-Sep           | July Supreme Per Capita Assessment                          |                             | Korck    |
|      | 1-Sep           | First ICC Submission                                        |                             |          |
|      | 31-Jan          | Intellectual Disabilities (Tootsie Roll®)<br>Program Report |                             |          |
|      | 1-Mar           | January Supreme Per Capita Assessment                       |                             |          |
|      | 1-Mar           | January State Per Capita Assessment                         |                             |          |
|      | 1-Mar           | Final ICC Submission                                        |                             |          |
|      | 1-Mar           | Award Nominations                                           |                             |          |
| Seel | k First the     | Kingdom of God                                              | Nebraska Knights<br>2023-21 |          |