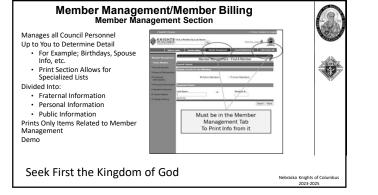

| 1st Degree Date is date joined<br>2 <sup>nd</sup> and 3 <sup>rd</sup> Degree Dates CUF Taken |  |
| New Members and Reactivated<br>Member - Credit to Council | New Members and Reactivated<br>Member - Credit to Council         | Membership Credit to Council<br>(When Transferred) and Agent                                 |  |
| Dues Paid to Council                                      | Dues Pay to Council                                               | Dues paid to Supreme Until Transfer                                                          |  |
| Can Take Several Weeks to Process                         | Near Instant for New. 2-3 days for<br>Transfers and Reactivations | Near Instant                                                                                 |  |

















## **Forms and Programs**

Who is Responsible?

Most are Electronic: Scan/Email or Mail

Due Dates

• Identified in Knightline, Council Statements, and Websites

What about charitable events like One Rose, One Life, BAM, RSVP, etc.?

Forms: SF7, Audits, 10784 etc.

Seek First the Kingdom of God

Nebraska Knights of Columbi 2023-2025

22



23

|      |                 | State Due Dates                                             |                             |          |
|------|-----------------|-------------------------------------------------------------|-----------------------------|----------|
|      | <b>Due Date</b> | Description                                                 |                             | The same |
|      | 1-Sep           | July State Per Capita A