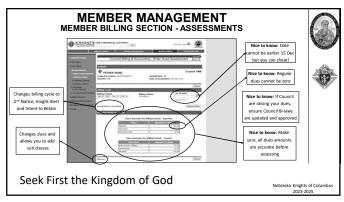

| 1st Degree Date is date joined<br>2 <sup>nd</sup> and 3 <sup>rd</sup> Degree Dates CUF Taken |  |
| New Members and Reactivated<br>Member - Credit to Council | New Members and Reactivated<br>Member - Credit to Council         | Membership Credit to Council<br>(When Transferred) and Agent                                 |  |
| Dues Paid to Council                                      | Dues Pay to Council                                               | Dues paid to Supreme Until Transfer                                                          |  |
| Can Take Several Weeks to Process                         | Near Instant for New. 2-3 days for<br>Transfers and Reactivations | Near Instant                                                                                 |  |

















## **Forms and Programs**

Who is Responsible?

Most are Electronic: Scan/Email or Mail

Due Dates

• Identified in Knightline, Council Statements, and Websites

What about charitable events like One Rose, One Life, BAM, RSVP, etc.?

Forms: SF7, Audits, 10784 etc.

Seek First the Kingdom of God

Nebraska Knights of Columbi 2023-2025

22



23

|      |                 | State Due Dates                                             |                             |          |
|------|-----------------|-------------------------------------------------------------|-----------------------------|----------|
|      | <b>Due Date</b> | Description                                                 |                             | The same |
|      | 1-Sep           | July State Per Capita Assessm