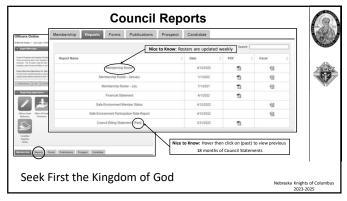

## **Forms and Programs**

Who is Responsible?

Most are Electronic: Scan/Email or Mail

Due Dates

• Identified in Knightline, Council Statements, and Websites

What about charitable events like One Rose, One Life, BAM, RSVP, etc.?

Forms: SF7, Audits, 10784 etc.

Seek First the Kingdom of God

Nebraska Knights of Columbi 2023-2025

22

23

|      |                 | State Due Dates                                             |                             |          |
|------|-----------------|-------------------------------------------------------------|-----------------------------|----------|
|      | <b>Due Date</b> | Description                                                 |                             | The same |
|      | 1-Sep           | July State Per Capita Assessment                            |                             | 44       |
|      | 1-Sep           | July Supreme Per Capita Assessment                          |                             | Korck    |
|      | 1-Sep           | First ICC Submission                                        |                             |          |
|      | 31-Jan          | Intellectual Disabilities (Tootsie Roll®)<br>Program Report |                             |          |
|      | 1-Mar           | January Supreme Per Capita Assessment                       |                             |          |
|      | 1-Mar           | January State Per Capita Assessment                         |                             |          |
|      | 1-Mar           | Final ICC Submission                                        |                             |          |
|      | 1-Mar           | Award Nominations                                           |                             |          |
| Seel | k First the     | Kingdom of God                                              | Nebraska Knights<br>2023-21 |          |