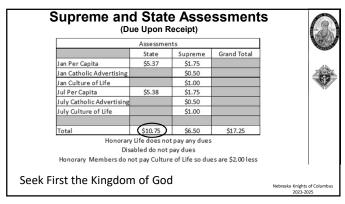

Forms: SF7, Audits, 10784 etc.

Seek First the Kingdom of God

Nebraska Knights of Columbi 2023-2025

22

23

|      |                 | State Due Dates                                             |                             |          |
|------|-----------------|-------------------------------------------------------------|-----------------------------|----------|
|      | <b>Due Date</b> | Description                                                 |                             | The same |
|      | 1-Sep           | July State Per Capita Assessment                            |                             | 44       |
|      | 1-Sep           | July Supreme Per Capita Assessment                          |                             | Korck    |
|      | 1-Sep           | First ICC Submission                                        |                             |          |
|      | 31-Jan          | Intellectual Disabilities (Tootsie Roll®)<br>Program Report |                             |          |
|      | 1-Mar           | January Supreme Per Capita Assessment                       |                             |          |
|      | 1-Mar           | January State Per Capita Assessment                         |                             |          |
|      | 1-Mar           | Final ICC Submission                                        |                             |          |
|      | 1-Mar           | Award Nominations                                           |                             |          |
| Seel | k First the     | Kingdom of God                                              | Nebraska Knights<br>2023-21 |          |