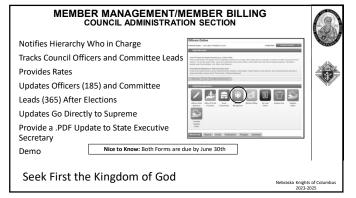

### What is a Financial Secretary?

Serves as Accountant of the Council (Ref: Officer Desk Reference: Financial Issues) Bonded by Supreme Appointed (not Elected) for 3 Years

Continuity When There is Turnover Keeper of the Council Seal Keeper of the Membership Roll Constitutional Roll and Day-to-Day Management Assists in Managing the Council Administration Collects Dues and Other Monies Brought in Creates Vouchers to Spend Council Funds Initiates Retention Actions Order Supplies w/ Grand Knight Complete and Submit IRS Form 990