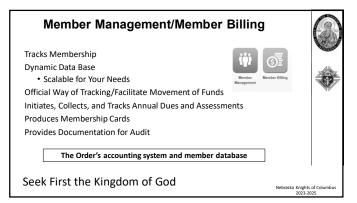

### What is a Financial Secretary?

Serves as Accountant of the Council (Ref: Officer Desk Reference: Financial Issues) Bonded by Supreme Appointed (not Elected) for 3 Years

Continuity When There is Turnover Keeper of the Council Seal Keeper of the Membership Roll Constitutional Roll and Day-to-Day Management Assists in Managing the Council Administration Collects Dues and Other Monies Brought in Creates Vouchers to Spend Council Funds Initiates Retention Actions Order Supplies w/ Grand Knight Complete and Submit IRS Form 990