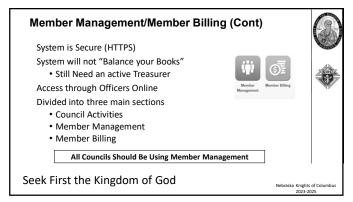

### What is a Financial Secretary?

Serves as Accountant of the Council (Ref: Officer Desk Reference: Financial Issues) Bonded by Supreme Appointed (not Elected) for 3 Years

Continuity When There is Turnover Keeper of the Council Seal Keeper of the Membership Roll Constitutional Roll and Day-to-Day Management Assists in Managing the Council Administration Collects Dues and Other Monies Brought in Creates Vouchers to Spend Council Funds Initiates Retention Actions Order Supplies w/ Grand Knight Complete and Submit IRS Form 990