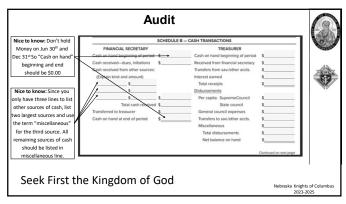

Forms: SF7, Audits, 10784 etc.

Seek First the Kingdom of God

Nebraska Knights of Columbi 2023-2025

22

23

|      |                 | State Due Dates                                             |                             |          |
|------|-----------------|-------------------------------------------------------------|-----------------------------|----------|
|      | <b>Due Date</b> | Description                                                 |                             | The same |
|      | 1-Sep           | July State Per Capita Assessment                            |                             | 44       |
|      | 1-Sep           | July Supreme Per Capita Assessment                          |                             | Korck    |
|      | 1-Sep           | First ICC Submission                                        |                             |          |
|      | 31-Jan          | Intellectual Disabilities (Tootsie Roll®)<br>Program Report |                             |          |
|      | 1-Mar           | January Supreme Per Capita Assessment                       |                             |          |
|      | 1-Mar           | January State Per Capita Assessment                         |                             |          |
|      | 1-Mar           | Final ICC Submission                                        |                             |          |
|      | 1-Mar           | Award Nominations                                           |                             |          |
| Seel | k First the     | Kingdom of God                                              | Nebraska Knights<br>2023-21 |          |