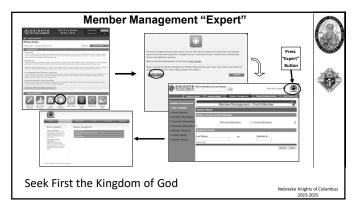

| 1st Degree Date is date joined<br>2 <sup>nd</sup> and 3 <sup>rd</sup> Degree Dates CUF Taken |  |
| New Members and Reactivated<br>Member - Credit to Council | New Members and Reactivated<br>Member - Credit to Council         | Membership Credit to Council<br>(When Transferred) and Agent                                 |  |
| Dues Paid to Council                                      | Dues Pay to Council                                               | Dues paid to Supreme Until Transfer                                                          |  |
| Can Take Several Weeks to Process                         | Near Instant for New. 2-3 days for<br>Transfers and Reactivations | Near Instant                                                                                 |  |

















## **Forms and Programs**

Who is Responsible?

Most are Electronic: Scan/Email or Mail

Due Dates

• Identified in Knightline, Council Statements, and Websites

What about charitable events like One Rose, One Life, BAM, RSVP, etc.?

Forms: SF7, Audits, 10784 etc.

Seek First the Kingdom of God

Nebraska Knights of Columbi 2023-2025

22



23

|      |                 | State Due Dates                                             |                             |          |
|------|-----------------|-------------------------------------------------------------|-----------------------------|----------|
|      | <b>Due Date</b> | Description                                                 |                             | The same |
|      | 1-Sep           | July State Per Capita Ass