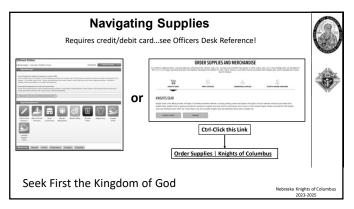

### What is a Financial Secretary?

Serves as Accountant of the Council (Ref: Officer Desk Reference: Financial Issues) Bonded by Supreme Appointed (not Elected) for 3 Years

Continuity When There is Turnover Keeper of the Council Seal Keeper of the Membership Roll Constitutional Roll and Day-to-Day Management Assists in Managing the Council Administration Collects Dues and Other Monies Brought in Creates Vouchers to Spend Council Funds Initiates Retention Actions Order Supplies w/ Grand Knight Complete and Submit IRS Form 990