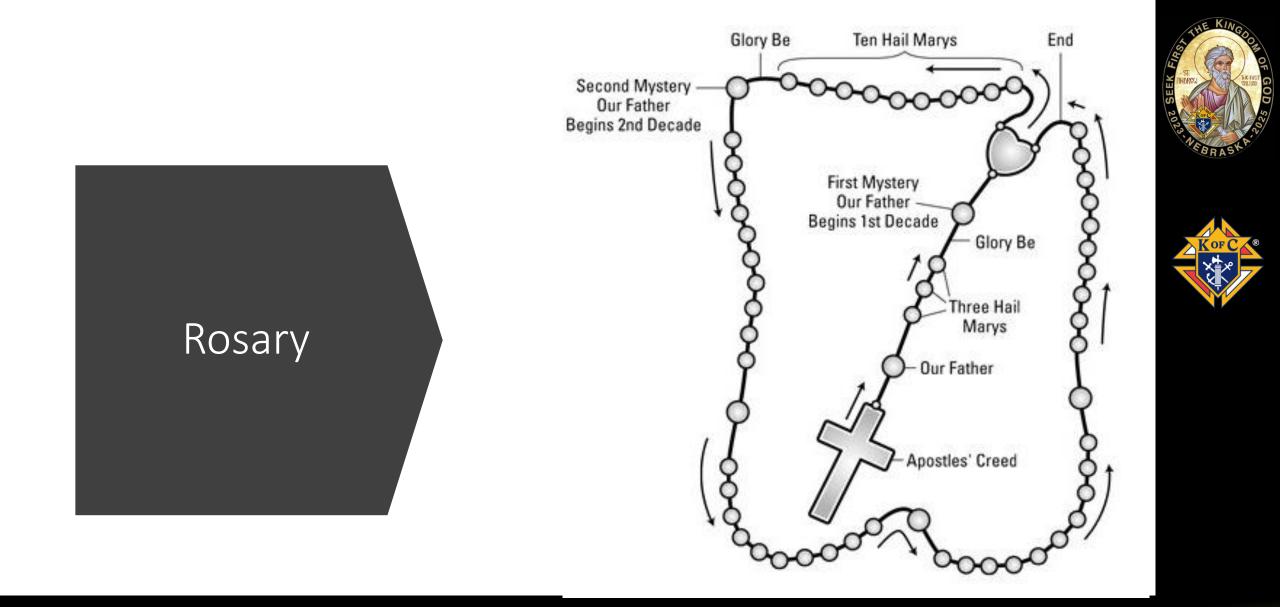

iant - Final                                                    |
| Not Compliant | Council is not Safe Environment compliant                                                        |
| Pending       | Council is pending Safe Environment compliance                                                   |
| S             | Spanish council                                                                                  |
| F             | French council                                                                                   |
| FBE*          | Councils 99 members or less - 10 required participants / 100+ members - 14 required participants |





#### Seek First the Kingdom of God





### Star Tracker & ICC Tracker

• Program Director Mitchell Lowery

#### Seek First the Kingdom of God



#### Seek First the Kingdom of God

### ICC Forms

• Program Director Mitchell Lowery





#### Seek First the Kingdom of God

### **Closing Remarks**





## **Closing Prayer**

Seek First the Kingdom of God