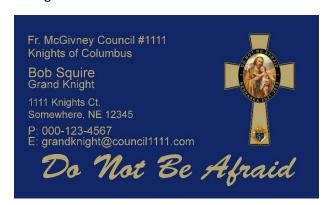

## Council Recruitment Business Cards

These Business Cards make providing information to prospective members simple during your recruitment drive. Cards can be updated for each council's information (including Council Name & Number and Contact Information). The back side of the card includes a link to the Supreme website so members can join online and learn more about the Knights of Columbus. The back also features a QR Code that can take prospects directly to the Joining page on the Supreme website on their mobile device. The cards also include the Knights of Columbus Emblem and State Deputy Richardson's Pin and Motto for the current fraternal year.

Front Design

Back Design

**Example Front Side** 

These designs are available **exclusively** through the Nebraska State Council.

Fill out the form on the back side of this page with the information that you would like added onto your Council's Recruitment Business Cards. Please write legibly so that no mistakes are made during the order submission process.