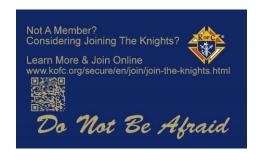

## Council Recruitment Business Cards

These Business Cards make providing information to prospective members simple during your recruitment drive. Cards can be updated for each council's information (including Council Name & Number and Contact Information). The back side of the card includes a link to the Supreme website so members can join online and learn more about the Knights of Columbus. The back also features a QR Code that can take prospects directly to the Joining page on the Supreme website on their mobile device. The cards also include the Knights of Columbus Emblem and State Deputy Richardson's Pin and Motto for the current fraternal year.

Front Design

Back Design

**Example Front Side** 

These designs are available **exclusively** through the Nebraska State Council.

Fill out the form on the back side of this page with the information that you would like added onto your Council's Recruitment Business Cards. Please write legibly so that no mistakes are made during the order submission process.