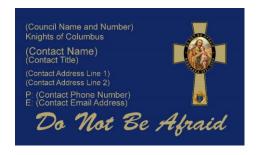

## Council Recruitment Business Cards

These Business Cards make providing information to prospective members simple during your recruitment drive. Cards can be updated for each council's information (including Council Name & Number and Contact Information). The back side of the card includes a link to the Supreme website so members can join online and learn more about the Knights of Columbus. The back also features a QR Code that can take prospects directly to the Joining page on the Supreme website on their mobile device. The cards also include the Knights of Columbus Emblem and State Deputy Richardson's Pin and Motto for the current fraternal year.

Front Design

Back Design

**Example Front Side** 

These designs are available **exclusively** through the Nebraska State Council.

Fill out the form on the back side of this page with the information that you would like added onto your Council's Recruitment Business Cards. Please write legibly so that no mistakes are made during the order submission process.