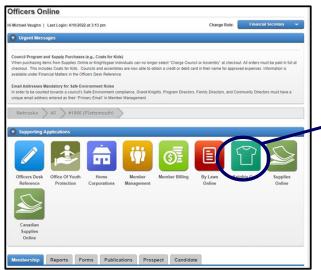

## **Navigating Supplies**

Requires credit/debit card...see Officers Desk Reference!

**Navigating Supplies** 

Nice to Know: The English Company https://www.kofcsupplies.com/

Ceremonial Supplies, Plaques Jewels, Baldrics, etc