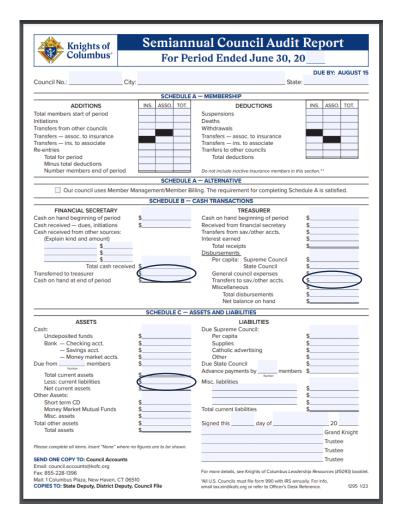

## **Audit Form**

August 15 Semiannual Council Audit (#1295)
September 15 District Deputy Report (#944)

January 31 Annual Survey of Fraternal Activity (#1728)\*

February 15 Semiannual Council Audit (#1295)
June 30 Columbian Award Application (#SP-7)\*