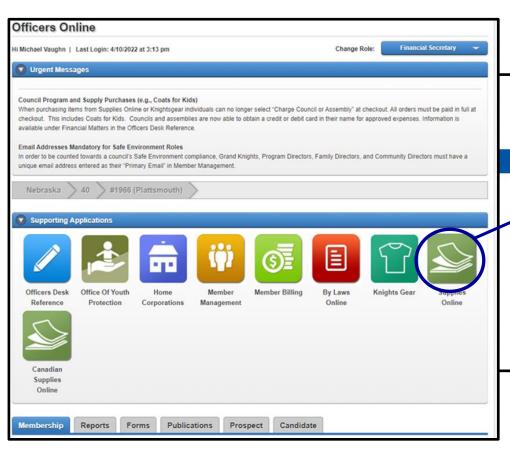

## **Navigating Supplies**

Requires credit/debit card...see Officers Desk Reference!

**Navigating Supplies** 

Nice to Know: The English Company https://www.kofcsupplies.com/

Ceremonial Supplies, Plaques Jewels, Baldrics, etc