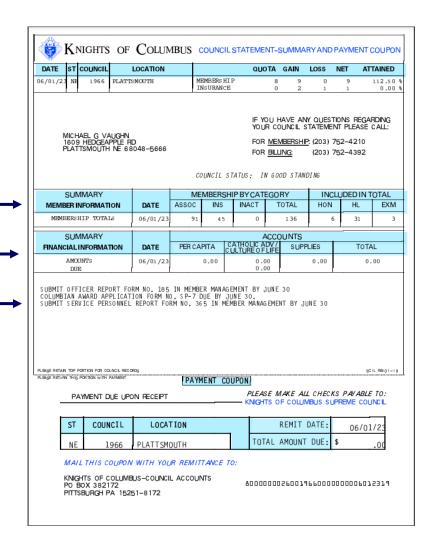

## **Council Statement**

Ready by the first of the month Retained for 18 months (on Website) Provides membership Info-Provides Supreme financial Info Status of required forms Must be able to log into Officers Online Payment coupon to remit Per Capita, Catholic Advertising, and Culture of Life

## **Council Statement (Continue)**

Page 3 contains membership updates

Nice to Know: Honorary and Honorary
Life status is updated automatically
and ceremonial cards are produced
and sent to FS for presentation