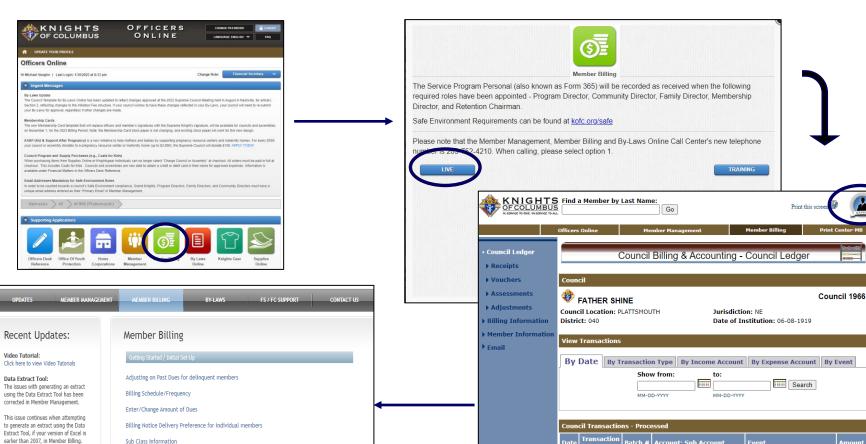

## Member Management - Officer Online

# MEMBER MANAGEMENT/MEMBER BILLING COUNCIL ADMINISTRATION SECTION

Notifies hierarchy who in charge

Tracks council officers and committee leads

**Provides rates** 

Updates officers (185) and committee

Leads (365) after elections

Updates go directly to Supreme

Provide a .PDF update to State Executive Secretary

Demo

Nice to Know: Both Forms are due by June 30th

## Member Billing "Expert"

Nice to know:
Expert button is
your Help button.
Most questions
Can be answered
here

**Council Transactions - Pending** 

Pending Receipts

**Pending Assessments** 

We are working to correct these issues with Member Billing application.

System defined expense Account: Sub Account for Councils named Per

Account List: The Supreme Council has added a

Canita: Culture of Life.

**Press** 

"Expert"

**Button** 