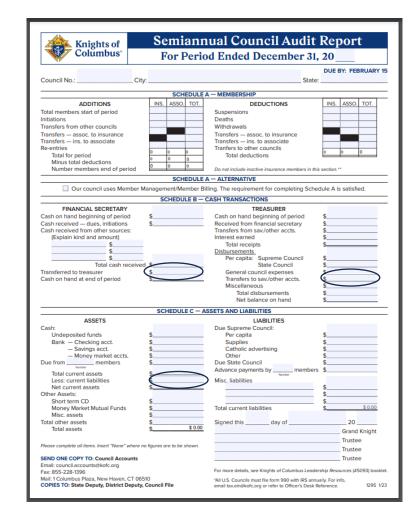

## **Audit Form**

August 15 Semiannual Council Audit (#1295)
September 15 District Deputy Report (#944)

January 31 Annual Survey of Fraternal Activity (#1728)\*

February 15 Semiannual Council Audit (#1295)
June 30 Columbian Award Application (#SP-7)\*