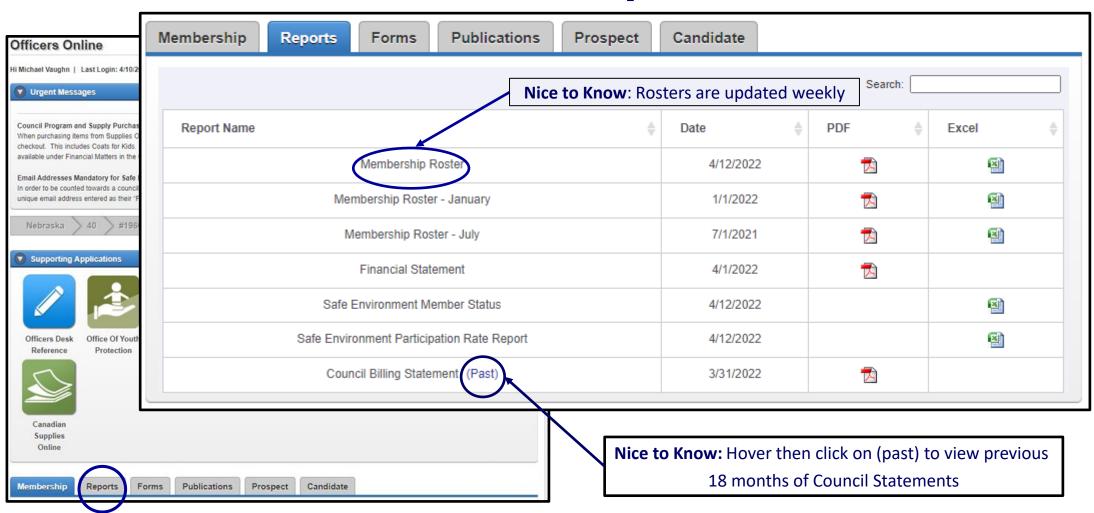

## **Council Reports**

## **Council Statement**

Ready by the first of the month Retained for 18 months (on Website) Provides membership Info-Provides Supreme financial Info Status of required forms Must be able to log into Officers Online Payment coupon to remit Per Capita, Catholic Advertising, and Culture of Life

## **Council Statement (Continue)**

Page 3 contains membership updates

Nice to Know: Honorary and Honorary
Life status is updated automatically
and ceremonial cards are produced
and sent to FS for presentation