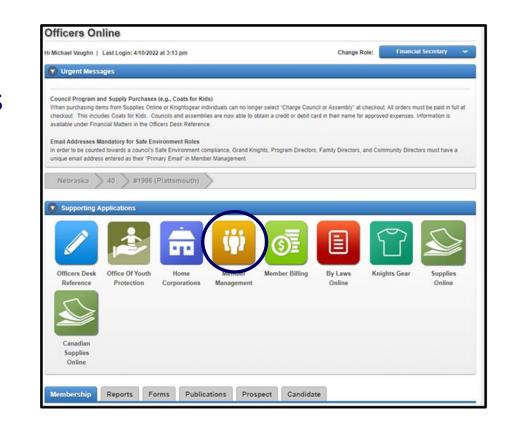

age 3 contains membership updates

Nice to Know: Honorary and Honorary
Life status is updated automatically
and ceremonial cards are produced
and sent to FS for presentation







## **Navigating Supplies**

Requires credit/debit card...see Officers Desk Reference!









**Navigating Supplies** 



Nice to Know: The English Company https://www.kofcsupplies.com/

Ceremonial Supplies, Plaques Jewels, Baldrics, etc









# MEMBER MANAGEMENT/MEMBER BILLING COUNCIL ADMINISTRATION SECTION

Notifies hierarchy who in charge

Tracks council officers and committee leads

**Provides rates** 

Updates officers (185) and committee

Leads (365) after elections

Updates go directly to Supreme

Provide a .PDF update to State Executive Secretary

Demo

Nice to Know: Both Forms are due by June 30th







## Member Billing "Expert"

Nice to know:
Expert button is
your Help button.
Most questions
Can be answered
here



**Council Transactions - Pending** 

Pending Receipts

**Pending Assessments** 



We are working to correct these issues with Member Billing application.

System defined expense Account: Sub Account for Councils named Per

Account List: The Supreme Council has added a

Canita: Culture of Life.

**Press** 

"Expert"

**Button** 

## **Audit Form**











## **Due Dates**

## State

## Supreme

| <b>Due Date</b> | Description                                                 |
|-----------------|-------------------------------------------------------------|
| 1-Sep           | July State Per Capita Assessment                            |
| 1-Sep           | July Suprem