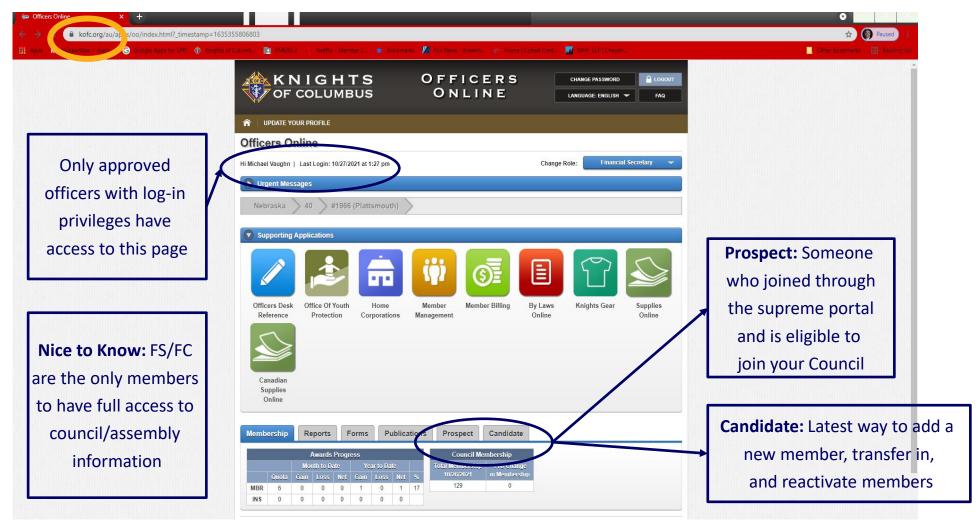

## Member Management - Officer Online

## **Adding Members**

| Form 100                                                                               | Candidate's Tab                                                            | Join through Supreme Website                                                              |
|----------------------------------------------------------------------------------------|----------------------------------------------------------------------------|-------------------------------------------------------------------------------------------|
| Paper Copy                                                                             | Officer Online                                                             | New member Selects "Join" Button                                                          |
| Scan and Email                                                                         | Online                                                                     | Online                                                                                    |
| New Members                                                                            | New Members                                                                | New Member Becomes a Prospect if Council Identified                                       |
| Can Transfer and React Members                                                         | Can Transfer and React Members                                             | Cannot Transfer or Reactivate                                                             |
| Retain Form 100 for Records                                                            | Produce and Retain Paper Form 100                                          | No Paper Form 100 Required                                                                |
| 1 <sup>st</sup> , 2 <sup>nd</sup> and 3 <sup>rd</sup> Degree Date is date<br>CUF taken | 1 <sup>st</sup> , 2 <sup>nd</sup> and 3rd Degree Date is Date<br>CUF Taken | 1st Degree Date is date joined 2 <sup>nd</sup> and 3 <sup>rd</sup> Degree Dates CUF Taken |
| New Members and Reactivated<br>Member - Credit to Council                              | New Members and Reactivated<br>Member - Credit to Council                  | Membership Credit to Council (When Transferred) and Agent                                 |
| Dues Paid to Council                                                                   | Dues Pay to Council                                                        | Dues paid to Supreme Until Transfer                                                       |
| Can Take Several Weeks to Process                                                      | Near Instant for New. 2-3 days for Transfers and Reactivations             | Near Instant                                                                              |