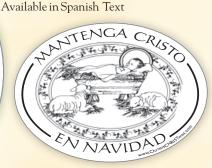

# \$20.00 each

Display
"Keep Christ in Christmas"
in front of your
home or parish!

#CA-6304 RED YARD SIGN

#CA-6004SP (Spanish Text) WHITE & RED YARD SIGN

#### **MAGNETS**

"HOLY FAMILY" CAR MAGNET (RED)
\CA-6129 - ENGLISH

CA-6129SP – SPANISH

Full color. 5" x 7" oval.

"CHRIST IS CHRISTMAS"
CAR MAGNET (BLUE) CA-6128

Full color. 5" x 7" oval

"HOLY FAMILY" CAR MAGNET (GREEN) CA-6125

Full color, 51/2" diameter.

"CHRIST IS CHRISTMAS" CAR MAGNET (BLUE) CA-6126

Full color. 7" x 5" oval.

"HOLY FAMILY"
CAR MAGNET
(BLUE) CA-6127

Full color. 5½" diameter.

"CHRIST IS CHRISTMAS"
CAR MAGNET (WHITE)
CA-6028 - ENGLISH CA-6028SP - SPANISH
7" x 4½" oval.

only **\$1.75** each

Minimum order of 5; price includes shipping.

GREAT ITEMS TO ADD TO YOUR FUNDRAISING!