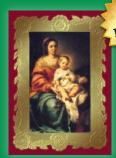

## CA-1133 MADONNA AND CHILD ORNAMENT

Double-sided ornament featuring Raphael's Madonna of the Chair. Full-color, 31/4".

Shipping is free!

\$1.25 each

Back

#### **CA-1001 "KEEP CHRIST IN CHRISTMAS" LAPEL PIN**

Raphael's Madonna of the Chair in full color. This image of the Madonna with Child and Saint John the Baptist was painted in 1515. The art is surrounded with the message "Keep Christ In Christmas." This attractive