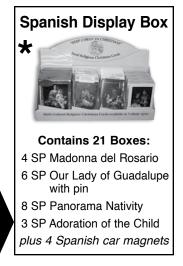

| Style #                                               | Description                                                                                      | Quantity<br>(# Boxes) | Council Cost<br>Per Box | Total<br>Cost |
|-------------------------------------------------------|--------------------------------------------------------------------------------------------------|-----------------------|-------------------------|---------------|
| RI-345SP (15 Cards)                                   | SPANISH Madonna del Rosario *                                                                    | (# Boxes)             | \$5.25                  | COSI          |
| RI-144SP (15 Cards)                                   | SPANISH Madonna del Rosario *                                                                    |                       | \$5.00                  |               |
| RI-447SP (10 Cards)                                   | SPANISH Our Lady of Guadalupe with pin *                                                         |                       | \$3.25                  |               |
| RI-62SP (10 Cards)                                    | SPANISH Panorama Nativity *                                                                      | 1                     | \$2.75                  |               |
| RI-83SP (10 Cards)                                    | SPANISH Adoración del Niño *                                                                     |                       | \$2.75                  |               |
| RI-55 (15 Cards)                                      | Tagalog Holy Family                                                                              |                       | \$4.75                  |               |
| RI-51 (15 Cards)                                      | Tagalog Madonna of the Chair                                                                     |                       | \$4.00                  |               |
| RI-18 (15 Cards)                                      | African-American Holy Family Bible                                                               |                       | \$4.75                  |               |
| RI-22 (15 Cards)                                      | African-American Behold That Star                                                                |                       | \$4.50                  |               |
| RI-33 (15 Cards)                                      | Native American Madonna of the Nations                                                           |                       | \$4.00                  |               |
| RI-32 (15 Cards)                                      | Native American Madonna of the Nations                                                           |                       | \$4.00                  |               |
| RI-190POL (10 Cards)                                  | Polish Our Lady of Czestochowa                                                                   |                       | \$2.50                  |               |
| RI-91POL (10 Cards)                                   | Polish Luajze Jezuniu (Jesus Lullaby)                                                            |                       | \$2.50                  |               |
| RI-195IT (10 Cards)                                   | Italian Gesu Bambino (Baby Jesus)                                                                |                       | \$2.50                  |               |
| RI-95IT (10 Cards)                                    | Shepherds Adore                                                                                  |                       | \$2.50                  |               |
| RI-354 (10 Cards)                                     | French Value Pack                                                                                |                       | \$2.25                  |               |
| 354UK (10 Cards)                                      | Ukrainian Value Pack                                                                             |                       | \$2.25                  |               |
|                                                       |                                                                                                  |                       |                         |               |
| SP-DB-22<br>(21 assorted Spanish<br>boxes & 4 Spanish | SPANISH ASSORTMENT DISPLAY BOX<br>Special Price: Order before 9/25/22<br>(Limit ONE Per Council) |                       | \$75.00                 |               |
| car magnets)                                          | Regular Price: ordered after 9/25/22                                                             |                       | \$77.25                 |               |
|                                                       | Ethnic Christmas Cards Subtotal                                                                  |                       |                         |               |
|                                                       | Shipping & Handling (see below for details)                                                      |                       |                         |               |
|                                                       | Enter amount on front side:                                                                      | #                     |                         |               |