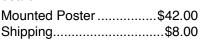

#### MOUNTED TRI-FOLD NATIVITY POSTER CA-6007A

For *indoor use*. 41½" x 75". Full-color, mounted on corrugated board.