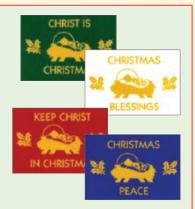

## **CAR MAGNETS** \$5.00 each

Holy Family Magnet Style #CA-6129

Display this traditional image on the outside of your vehicle, to bring home the message:

> Keep Christ in Christmas!

Christ is Christmas Magnet Style #CA-6028

Christ is Christmas Magnet

Style #CA-6128

Holy Family Magnet Style #CA-6127

Christ is Christmas Magnet Holy Family Magnet Style #CA-6126

Style #CA-6125

Holy Family Magnet Style #CA-6129SP

Christ in Christmas Magnet Style #CA-6028SP

#### **MAGNETS**

"HOLY FAMILY" CAR MAGNET (RED)
\CA-6129 - ENGLISH

CA-6129SP – SPANISH

Full color. 5" x 7" oval.

"CHRIST IS CHRISTMAS"
CAR MAGNET (BLUE) CA-6128

Full color. 5" x 7" oval

"HOLY FAMILY" CAR MAGNET (GREEN) CA-6125

Full color, 51/2" diameter.

"CHRIST IS CHRISTMAS" CAR MAGNET (BLUE) CA-6126

Full color. 7" x 5" oval.

"HOLY FAMILY"
CAR MAGNET
(BLUE) CA-6127

Full color. 5½" diameter.

"CHRIST IS CHRISTMAS"
CAR MAGNET (WHITE)
CA-6028 - ENGLISH CA-6028SP - SPANISH
7" x 4½" oval.

only **\$1.75** each

Minimum order of 5; price includes shipping.

GREAT ITEMS TO ADD TO YOUR FUNDRAISING!